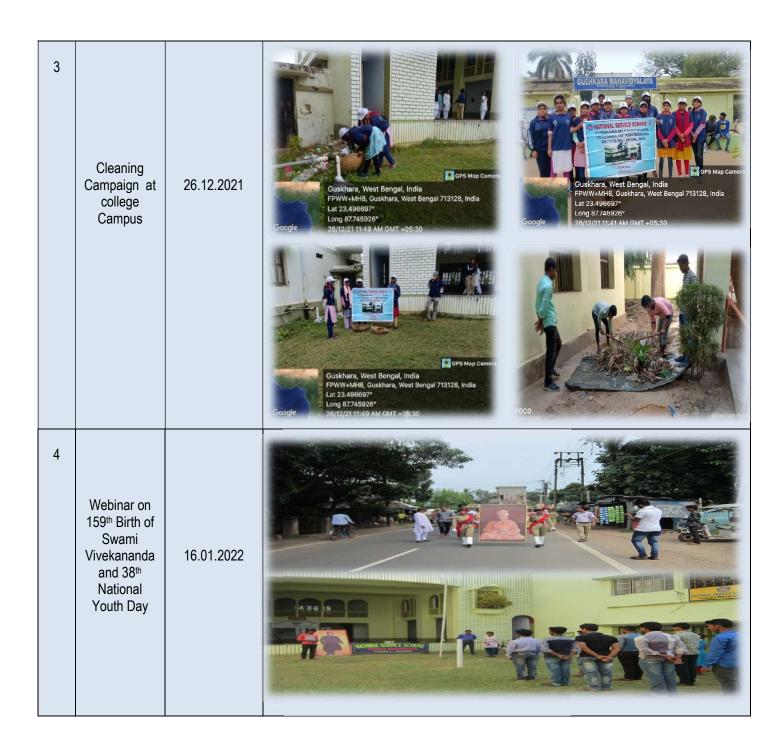

| 5 | Mask<br>distribution<br>among<br>people at<br>New Town,<br>Guskara | 13.02.2022 |                                                            |
|---|--------------------------------------------------------------------|------------|------------------------------------------------------------|
| 6 | Cleaning<br>Campaign at<br>Baganpara                               | 06.03.2022 | OPPO ASS<br>3 Surbal Guskhara Baldhaman I 2022 11 Is 09:29 |
| 7 | Books<br>distribution<br>among<br>children at<br>Baganpara         | 13.03.2022 |                                                            |

| 11 | Dengue<br>Awareness<br>Programme<br>at<br>Majhpukurpar | 17.04.2022 | DENGUE AWARENESS RALLY DENGUE AWARENESS RALLY DENGUE AWARENESS RALLY DENGUE AWARENESS RALLY |
|----|--------------------------------------------------------|------------|---------------------------------------------------------------------------------------------|
| 12 | Cleaning<br>Campaign the<br>Bus-stand                  | 24.04.2022 |                                                                                             |
| 13 | Adult<br>Education<br>Programme<br>at Baganpara        | 15.05.2022 | MANUAL SERVICE SCHEME SISHARA MAHAWAN SUSKARA BURDWAN SUSKARA BURDWAN SUSKARA BURDWAN       |