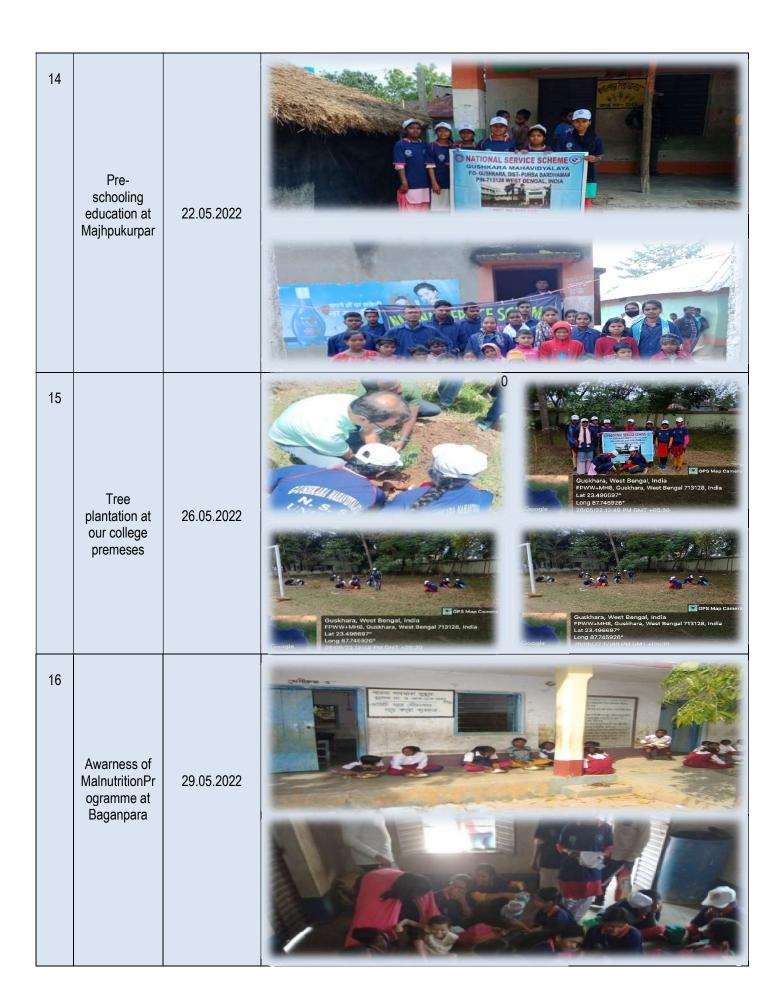

br>children at<br>Baganpara         | 13.03.2022 |                                                            |



| 11 | Dengue<br>Awareness<br>Programme<br>at<br>Majhpukurpar | 17.04.2022 | DENGUE AWARENESS RALLY DENGUE AWARENESS RALLY DENGUE AWARENESS RALLY DENGUE AWARENESS RALLY |
|----|--------------------------------------------------------|------------|---------------------------------------------------------------------------------------------|
| 12 | Cleaning<br>Campaign the<br>Bus-stand                  | 24.04.2022 |                                                                                             |
| 13 | Adult<br>Education<br>Programme<br>at Baganpara        | 15.05.2022 | MANUAL SERVICE SCHEME SISHARA MAHAWAN SUSKARA BURDWAN SUSKARA BURDWAN SUSKARA BURDWAN       |





Total number of Extension activities through NSS (2021-22) =17