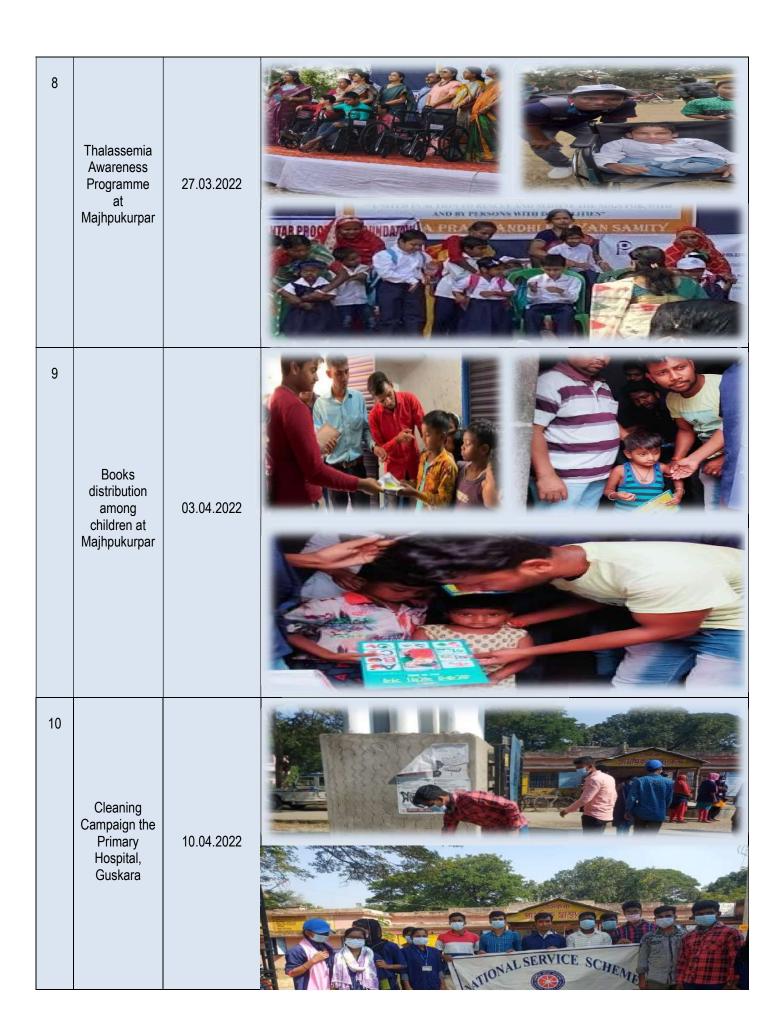

| 11 | Dengue<br>Awareness<br>Programme<br>at<br>Majhpukurpar | 17.04.2022 | DENGUE AWARENESS RALLY DENGUE AWARENESS RALLY DENGUE AWARENESS RALLY DENGUE AWARENESS RALLY |
|----|--------------------------------------------------------|------------|---------------------------------------------------------------------------------------------|
| 12 | Cleaning<br>Campaign the<br>Bus-stand                  | 24.04.2022 |                                                                                             |
| 13 | Adult<br>Education<br>Programme<br>at Baganpara        | 15.05.2022 | MANUAL SERVICE SCHEME SISHARA MAHAWAN SUSKARA BURDWAN SUSKARA BURDWAN SUSKARA BURDWAN       |